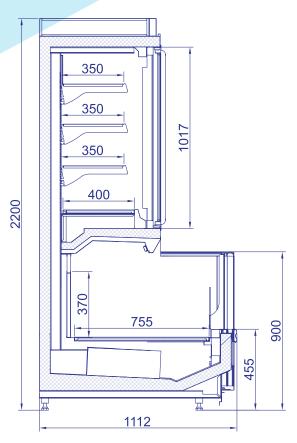

## DEFNE

Define model, which has been designed for displaying ice cream and packed frozen products as wall side rayon, is the frequently preferred product especially by supermarkets and hypermarkets. There are night curtain and sliding covers are available as option. It would also add an stylish atmosphere inside of your store with its rich colour options and with its aesthetic modular structure at corners.