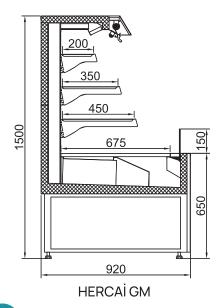

Hercai GM can be placed in front of a wall (wall type) and/or can be installed back to back (island type). Its multi- storey display area allows you more space for displaying dairy, charcuterie, fruits, vegetables and beverages.