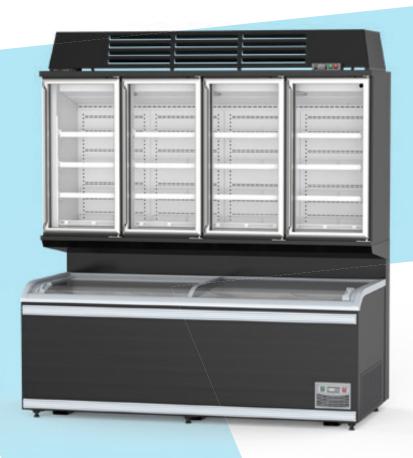

#### FREEZER COMBINATION

ZM14X-L01 + HN14A/ZTS-U

- Increasing display area
- Multiple combination choices
- Top cabinet fridge avaliable
- Auto defrosting
- RAL colour choices
- Optimized height & display design

#### SMALL FREEZER COMBINATION

ZM21B/X-L01+HN21A/ZTB-U

ZM25B/X-L01+HN25A/ZTB-U

- Increasing display area
- Multiple combination choices
- Top cabinet fridge avaliable
- Auto defrosting
- RAL colour choices
- Optimized height & display design