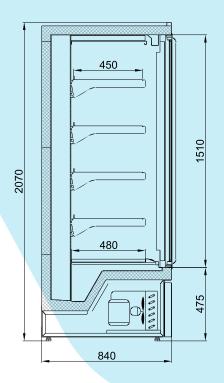

#### PLUG-IN WITH GLASS DOOR & OPEN PLUG-IN WITHOUT DOOR

- Class 3M2 (-1°C / +7°C)
- Low front Integral Multideck
- 5 x 400mm shelves + base
- Slide out machinery tray
- Full vision panoramic or mirrored end walls
- Water evaporation tray
- Automatic defrost
- Multiplexable
- Digital controller
- Slowrise night blind
- Shelf strenghtheners as standard
- Perspex shelf risers