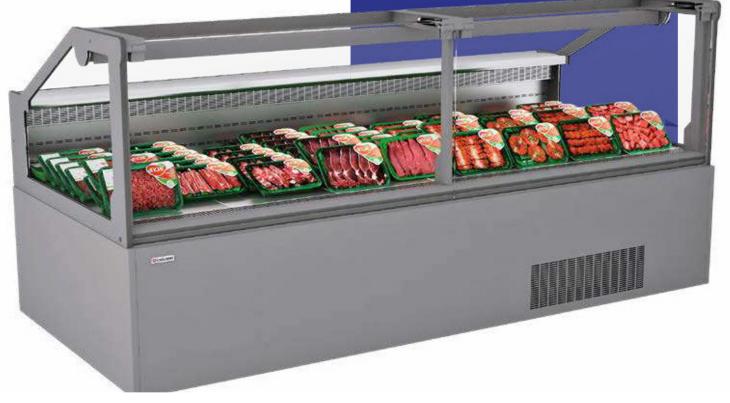

# LOTUS SL

The products, which are displayed inside of the Lotus model, which provides large display area because of its low base, can also be reached quite easily.

Side panels can be applied with double glazing, with mirror or as covered.

LALE

The products, which are displayed inside of the Lale model, which provides large display area because of its low base, can also be reached quite easily.