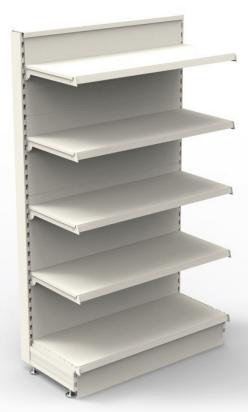

window
- Evaporator refrigerating
- Layers front glass
- User-friendly handles

- Larger opening area
- Auto defrosting
- RAL colour choices
- Imported compressor



## ISLAND FREEZER CHINESE TRANSPERENT





HW18A/ZTS-U

- Front transparent window
- Layers front glass
- User-friendly handles
- Larger opening area
- The lowest temperature: -25°C
- Evaporator refrigerating
- RAL colour choices
- Auto defrosting



## ISLAND FREEZER CHINESE STYLE TRANSPERENT

HN21A/ZTS-U

HN25A/ZTS-U







- Front transparent window
- Evaporator refrigerating
- 4 Layers front glass
- User-friendly handles

- The lowest temperature: -25°C
- RAL colour choices
- Larger opening area
- Auto defrosting



## STORAGE SHELVE

#### Mini Storage













#### **Heavy Storage**











## STORAGE SHELVE











## **STORAGE SOLUTIONS**

#### **Grain/Nuts Dispensers**





**Chips Baskets** 



**Baskets** 























# Unlock the Future

Connect with our expansive network and elevate your business by integrating the latest technological advancements. Discover unparalleled refrigeration and storage solutions that embody the pinnacle of innovation available for you today!

Call & Book a Consultation Now! +971 506 306 463 +971 555 772 835



Ph. +971506306463,+971555772835

Mail: info@chilltechuae.com Showroom No. 1, Abdulla Kamber Business Center Hor Al Anz, Near Abu Baker, Al Siddique Metro Station, Dubai