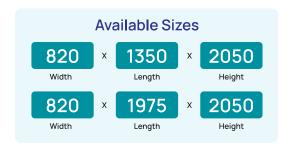

#### DISPLAY CASE GLASS DOOR UPRIGHT

BR60

**BF60** 

**One Door** 

600 Width 760 Length 2000

**BR120** 

BF120

**Two Door** 

1200 Width 760 Length 2000 Height

#### DISPLAY CASE GLASS DOOR UPRIGHT

BB180

BF180

**Three Door** 

600 >

760

X 2000 Height

- Perfect refrigeration effect and high energy saving
- Plug-in and different sizes can be freely combined.
- SECOP compressor, EBM fan motor
- Self-closing, Low-E glass door, 2 layers chiller glasses.
- 3 layers freezer glasses with heating
- Self-evaporate tray
- CE and ETL certificate