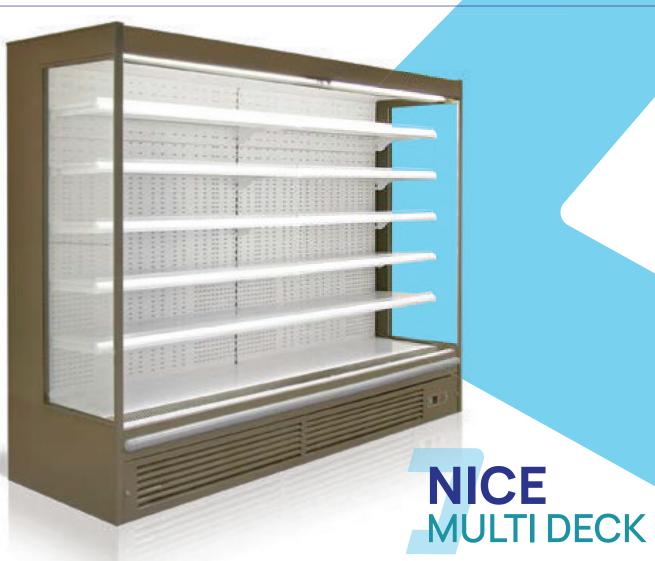

#### PLUG-IN WITH GLASS DOOR & OPEN PLUG-IN WITHOUT DOOR

- Class 3M2 (-1°C / +7°C)
- Low front Integral Multideck
- 5 x 400mm shelves + base
- Slide out machinery tray
- Full vision panoramic or mirrored end walls
- Water evaporation tray
- Automatic defrost
- Multiplexable
- Digital controller
- Slowrise night blind
- Shelf strenghtheners as standard
- Perspex shelf risers