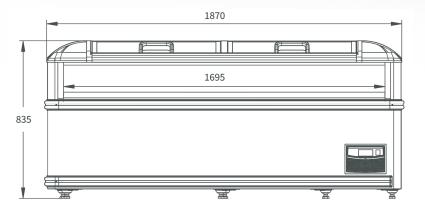

## ISLAND FREEZER ASIAN STYLE TRANSPERENT

## ISLAND FREEZER CHINESE TRANSPERENT

HW18A/ZTS-U

- Front transparent window
- Layers front glass
- User-friendly handles
- Larger opening area
- The lowest temperature: -25°C
- Evaporator refrigerating
- RAL colour choices
- Auto defrosting