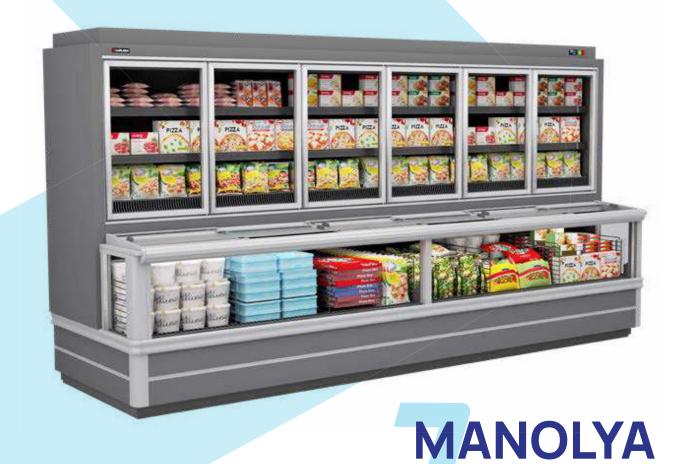

## DEFNE

Define model, which has been designed for displaying ice cream and packed frozen products as wall side rayon, is the frequently preferred product especially by supermarkets and hypermarkets. There are night curtain and sliding covers are available as option. It would also add an stylish atmosphere inside of your store with its rich colour options and with its aesthetic modular structure at corners.