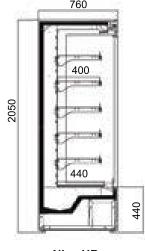

#### PLUG-IN WITH GLASS DOOR & OPEN PLUG-IN WITHOUT DOOR

- Class 3M2 (-1°C / +7°C)
- Low front Integral Multideck
- 5 x 400mm shelves + base
- Slide out machinery tray
- Full vision panoramic or mirrored end walls
- Water evaporation tray
- Automatic defrost
- Multiplexable
- Digital controller
- Slowrise night blind
- Shelf strenghtheners as standard
- Perspex shelf risers