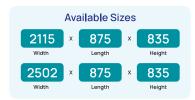

#### DISPLAY CASE GLASS DOOR UPRIGHT

BR60

**BF60** 

**One Door** 

600 Width 760 Length 2000

**BR120** 

BF120

**Two Door** 

1200 Width 760 Length 2000 Height

#### DISPLAY CASE GLASS DOOR UPRIGHT

BB180

BF180

**Three Door** 

600 >

760

X 2000 Height

- Perfect refrigeration effect and high energy saving
- Plug-in and different sizes can be freely combined.
- SECOP compressor, EBM fan motor
- Self-closing, Low-E glass door, 2 layers chiller glasses.
- 3 layers freezer glasses with heating
- Self-evaporate tray
- CE and ETL certificate