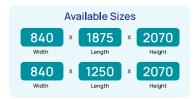

#### DISPLAY CASE GLASS DOOR UPRIGHT

BR60

**BF60** 

**One Door** 

600 Width 760 Length 2000

**BR120** 

BF120

**Two Door** 

1200 Width 760 Length 2000 Height

#### DISPLAY CASE GLASS DOOR UPRIGHT

BB180

BF180

**Three Door** 

600 >

760

X 2000 Height

- Perfect refrigeration effect and high energy saving
- Plug-in and different sizes can be freely combined.
- SECOP compressor, EBM fan motor
- Self-closing, Low-E glass door, 2 layers chiller glasses.
- 3 layers freezer glasses with heating
- Self-evaporate tray
- CE and ETL certificate