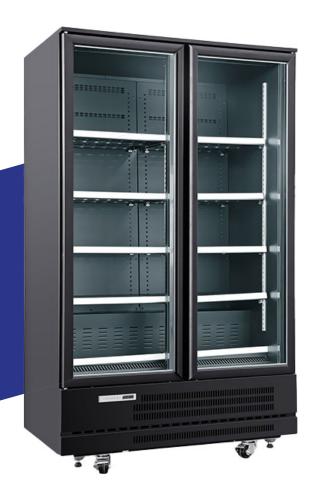

#### DISPLAY CASE GLASS DOOR UPRIGHT

BR60

**BF60** 

**One Door** 

600 Width 760 Length 2000

**BR120** 

BF120

**Two Door** 