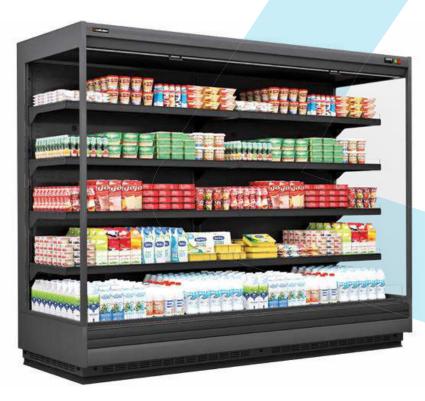

# LOTUS SL

The products, which are displayed inside of the Lotus model, which provides large display area because of its low base, can also be reached quite easily.

Side panels can be applied with double glazing, with mirror or as covered.