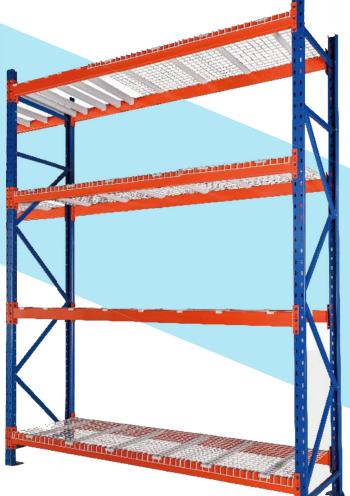

PERENT

HN21A/ZTB-U

HN25A/ZTB-U







- Widened transparent window
- Evaporator refrigerating
- Layers front glass
- User-friendly handles

- Larger opening area
- Auto defrosting
- RAL colour choices
- Imported compressor



## ISLAND FREEZER CHINESE TRANSPERENT





HW18A/ZTS-U

- Front transparent window
- Layers front glass
- User-friendly handles
- Larger opening area
- The lowest temperature: -25°C
- Evaporator refrigerating
- RAL colour choices
- Auto defrosting



## ISLAND FREEZER CHINESE STYLE TRANSPERENT

HN21A/ZTS-U

HN25A/ZTS-U







- Front transparent window
- Evaporator refrigerating
- 4 Layers front glass
- User-friendly handles

- The lowest temperature: -25°C
- RAL colour choices
- Larger opening area
- Auto defrosting



## STORAGE SHELVE

#### Mini Storage













#### **Heavy Storage**











## STORAGE SHELVE











## **STORAGE SOLUTIONS**

#### **Grain/Nuts Dispensers**





**Chips Baskets** 



**Baskets** 























# Unlock the Future

Connect with our expansive network and elevate your business by integrating the latest technological advancements. Discover unparalleled refrigeration and storage solutions that embody the pinnacle of innovation available for you today!

Call & Book a Consultation Now! +971 506 306 463 +971 555 772 835



Ph. +971506306463,+971555772835

Mail: info@chilltechuae.com Showroom No. 1, Abdulla Kamber Business Center Hor Al Anz, Near Abu Baker, Al Siddique Metro Station, Dubai