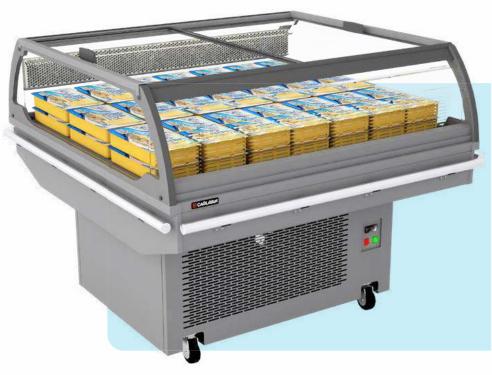

### NERGIS FG

Designed Self-contained Nergis PLG, which guarantees an outstanding presentation of packaged meat, dairy, delicatessen and beverage products. It has high energy efficiency thanks to its robust design with innovative design.