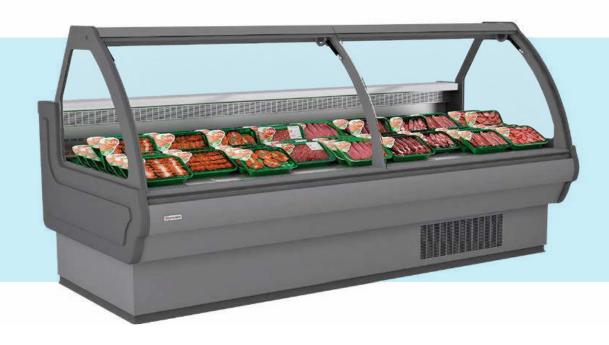

# LOTUS SL

The products, which are displayed inside of the Lotus model, which provides large display area because of its low base, can also be reached quite easily.

Side panels can be applied with double glazing, with mirror or as covered.

LALE

The products, which are displayed inside of the Lale model, which provides large display area because of its low base, can also be reached quite easily.