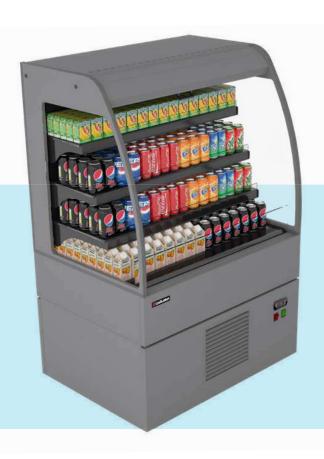

## **MELISA**

Itir beverage and packaged product display unit is perfect for positioning at cash register and other purchasing areas to encourage instant product purchases.

Led canopy lighting enhances the inviting tone of the cabinet, while adjustable shelving units provide flexibility to showcase different product options.

The compact size of the cabinet allows easy relocation to optimize store layout.