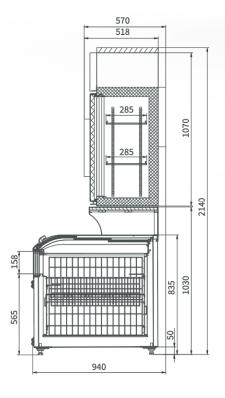

#### FREEZER COMBINATION

ZM14X-L01 + HN14A/ZTS-U

- Increasing display area
- Multiple combination choices
- Top cabinet fridge avaliable
- Auto defrosting
- RAL colour choices
- Optimized height & display design

#### SMALL FREEZER COMBINATION

ZM21B/X-L01+HN21A/ZTB-U

ZM25B/X-L01+HN25A/ZTB-U

- Increasing display area
- Multiple combination choices
- Top cabinet fridge avaliable
- Auto defrosting
- RAL colour choices
- Optimized height & display design