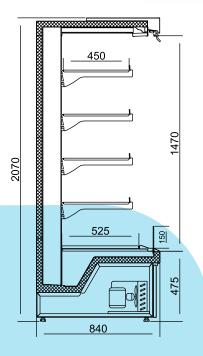

# LOTUS SL

The products, which are displayed inside of the Lotus model, which provides large display area because of its low base, can also be reached quite easily.

Side panels can be applied with double glazing, with mirror or as covered.