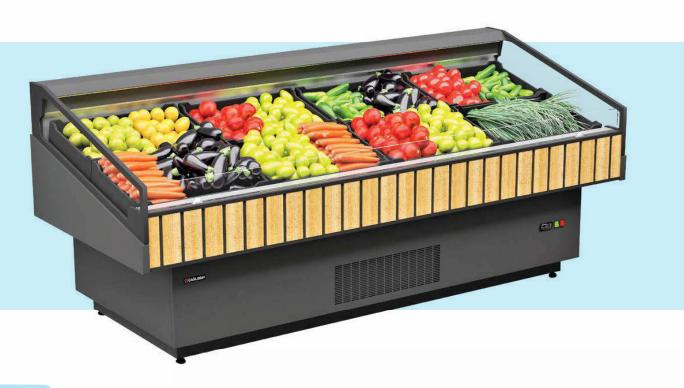

## REYHAN

Reyhan is designed for refrigerated display of fruits and vegetables with its wide display area. You can choose your favorite color from our wide range color options or you may want to have a wood touch to suit your store design in a better way.