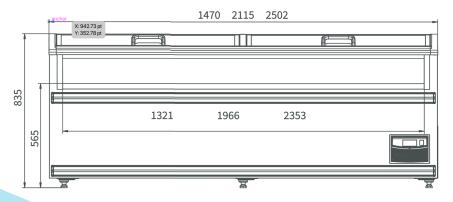

## ISLAND FREEZER ASIAN STYLE TRANSPERENT

## ISLAND FREEZER CHINESE TRANSPERENT

HW18A/ZTS-U

- Front transparent window
- Layers front glass
- User-friendly handles
- Larger opening area
- The lowest temperature: -25°C
- Evaporator refrigerating
- RAL colour choices
- Auto defrosting

## ISLAND FREEZER CHINESE STYLE TRANSPERENT

HN21A/ZTS-U

HN25A/ZTS-U

- Front transparent window
- Evaporator refrigerating
- 4 Layers front glass
- User-friendly handles

- The lowest temperature: -25°C
- RAL colour choices
- Larger opening area
- Auto defrosting