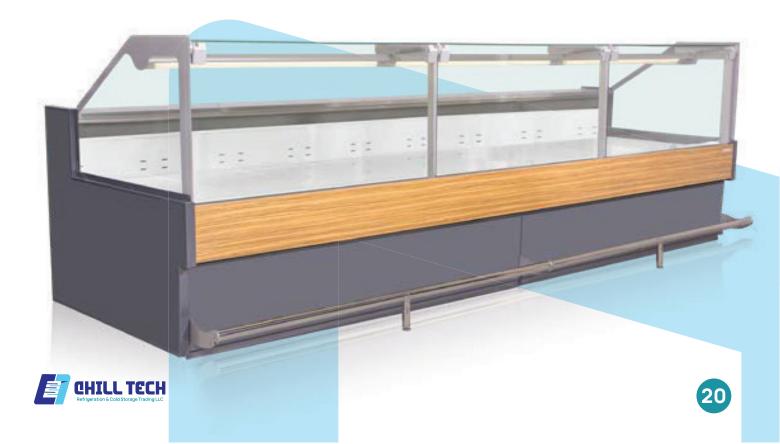

erated display of fruits and vegetables with its wide display area. You can choose your favorite color from our wide range color options or you may want to have a wood touch to suit your store design in a better way.



# LILYUM

Plug-in Lilyum model, which has been designed for displaying packed dairy products is the ideal selection for supermarkets and hipermarkets with its design which is maximizing product visibility, rich colour options, self service opportunity, with its ease of movement capability.









With Transport Band

160 4002+

Without Transport Band 160 4001+



#### PENGUEN 105 SLH

- Remote Unit
- Ultra Slim Depth
- Slow Rise Night Blind
- Digital Controller
- Base +5 Adjustable Shelf
- Pvc Bump Strips
- Class 3M<sup>2</sup>





#### TUNA VG DISPLAY COUNTER REMOTE







#### PLUG-IN WITH GLASS DOOR & OPEN PLUG-IN WITHOUT DOOR

- Class 3M2 (-1°C / +7°C)
- Low front Integral Multideck
- 5 x 400mm shelves + base
- Slide out machinery tray
- Full vision panoramic or mirrored end walls
- Water evaporation tray
- Automatic defrost
- Multiplexable
- Digital controller
- Slowrise night blind
- Shelf strenghtheners as standard
- Perspex shelf risers







Nice HB





Slide out condensing unit tray



#### FREEZER COMBINATION

ZM14X-L01 + HN14A/ZTS-U





- Increasing display area
- Multiple combination choices
- Top cabinet fridge avaliable
- Auto defrosting
- RAL colour choices
- Optimized height & display design



#### SMALL FREEZER COMBINATION

ZM21B/X-L01+HN21A/ZTB-U

ZM25B/X-L01+HN25A/ZTB-U







- Increasing display area
- Multiple combination choice