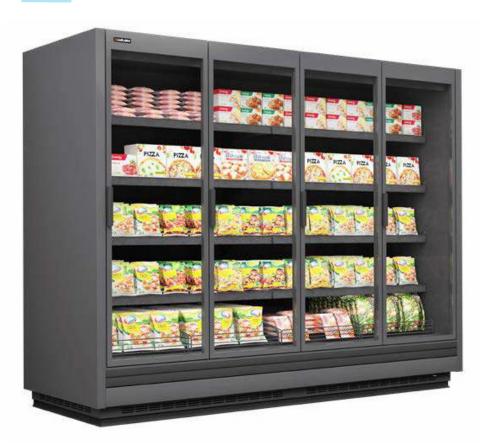

# LOTUS SL

The products, which are displayed inside of the Lotus model, which provides large display area because of its low base, can also be reached quite easily.

Side panels can be applied with double glazing, with mirror or as covered.