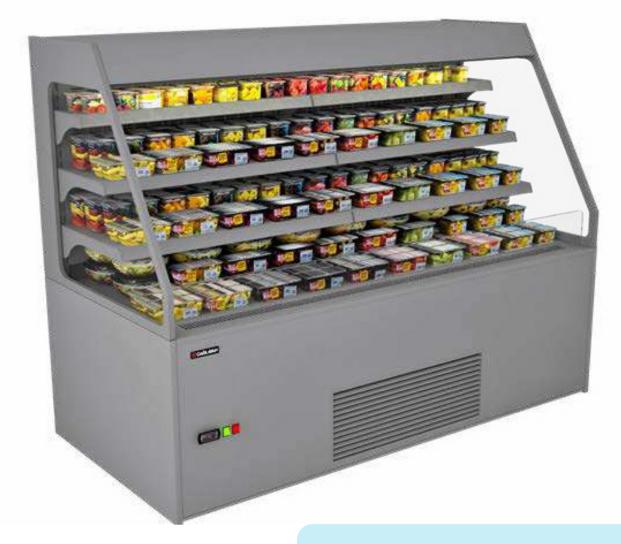

Hercai GM can be placed in front of a wall (wall type) and/or can be installed back to back (island type). Its multi- storey display area allows you more space for displaying dairy, charcuterie, fruits, vegetables and beverages.