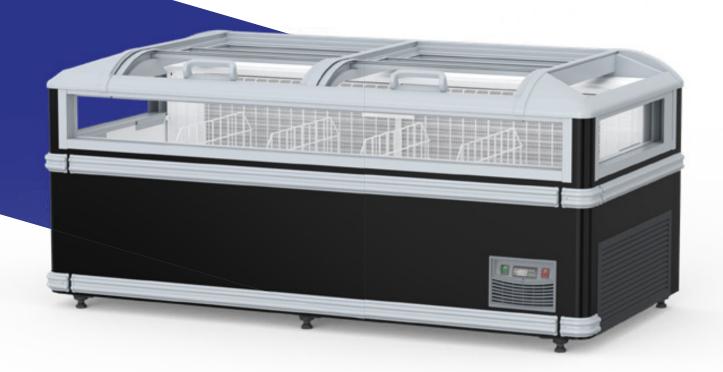

## ISLAND FREEZER ASIAN STYLE TRANSPERENT

## ISLAND FREEZER CHINESE TRANSPERENT

HW18A/ZTS-U

- Front transparent window
- Layers front glass
- User-friendly handles
- Larger opening area
- The lowest temperature: -25°C
- Evaporator refrigerating
- RAL colour choices
- Auto defrosting