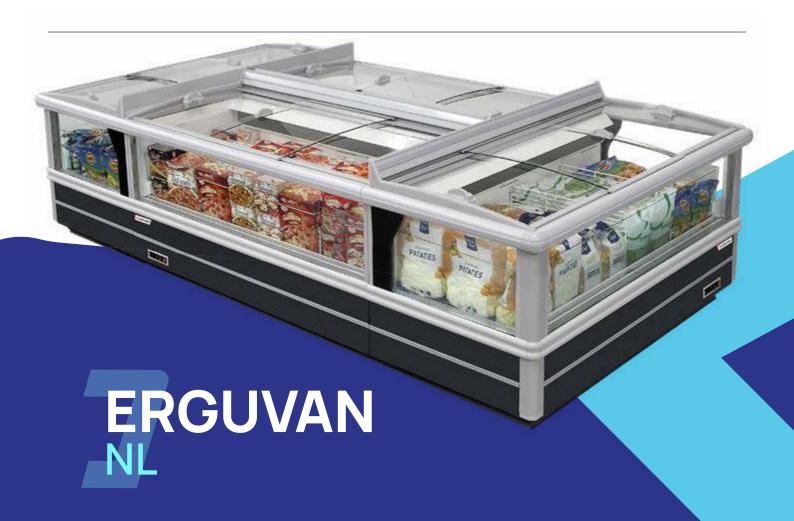

#### ISLAND DOUBLE SIDE FREEZER

- Remote Control Unit
- Polyurethane Body
- Double Evaporator exp. with Valf Bumper
- Digital Termostat
- Air-frost System

PTIONS

- Head Cabinet Option
- Class 3L1 (-15°C / -18°C)
- Class 3L2 (-12°C / -15°C)

Slow Rise Night Blind
Wire tray and divider
Sliding Glass Door
Super structure
2 row shelf with light

Island 1

Island 2

## ISLAND FREEZER ASIAN STYLE TRANSPERENT