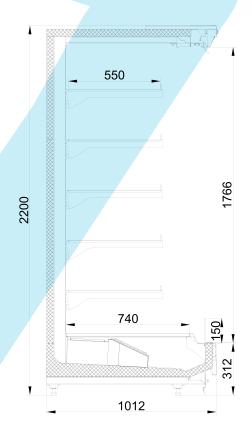

# LOTUS SL

The products, which are displayed inside of the Lotus model, which provides large display area because of its low base, can also be reached quite easily.

Side panels can be applied with double glazing, with mirror or as covered.

LALE

The products, which are displayed inside of the Lale model, which provides large display area because of its low base, can also be reached quite easily.