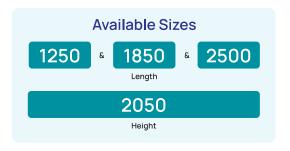

Hercai GM can be placed in front of a wall (wall type) and/or can be installed back to back (island type). Its multi- storey display area allows you more space for displaying dairy, charcuterie, fruits, vegetables and beverages.