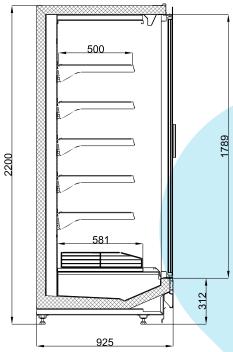

# LOTUS SL

The products, which are displayed inside of the Lotus model, which provides large display area because of its low base, can also be reached quite easily.

Side panels can be applied with double glazing, with mirror or as covered.