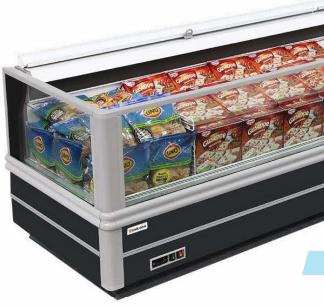

## ISLAND FREEZER ASIAN STYLE TRANSPERENT

#### HW18A/ZTB-U

- Widened transparent window
- Evaporator refrigerating
- Layers front glass
- User-friendly handles

- Larger opening area
- Auto defrosting
- RAL colour choices
- Imported compressor

## ISLAND FREEZER ASIAN STYLE TRANSPERENT

HN21A/ZTB-U

HN25A/ZTB-U

- Widened transparent window
- Evaporator refrigerating
- Layers front glass
- User-friendly handles

- Larger opening area
- Auto defrosting
- RAL colour choices
- Imported compressor

## ISLAND FREEZER CHINESE TRANSPERENT

HW18A/ZTS-U

- Front transparent window
- Layers front glass
- User-friendly handles
- Larger opening area
- The lowest temperature: -25°C
- Evaporator refrigerating
- RAL colour choices
- Auto defrosting

## ISLAND FREEZER CHINESE STYLE TRANSPERENT

HN21A/ZTS-U

HN25A/ZTS-U

- Front transparent window
- Evaporator refrigerating
- 4 Layers front glass
- User-friendly handles

- The lowest temperature: -25°C
- RAL colour choices
- Larger opening area
- Auto defrosting