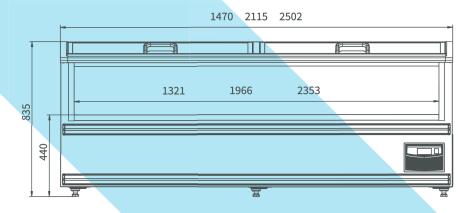

## ISLAND FREEZER ASIAN STYLE TRANSPERENT

## ISLAND FREEZER CHINESE TRANSPERENT

HW18A/ZTS-U

- Front transparent window
- Layers front glass
- User-friendly handles
- Larger opening area
- The lowest temperature: -25°C
- Evaporator refrigerating
- RAL colour choices
- Auto defrosting