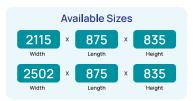

## ISLAND FREEZER ASIAN STYLE TRANSPERENT

## ISLAND FREEZER CHINESE TRANSPERENT

HW18A/ZTS-U

- Front transparent window
- Layers front glass
- User-friendly handles
- Larger opening area
- The lowest temperature: -25°C
- Evaporator refrigerating
- RAL colour choices
- Auto defrosting