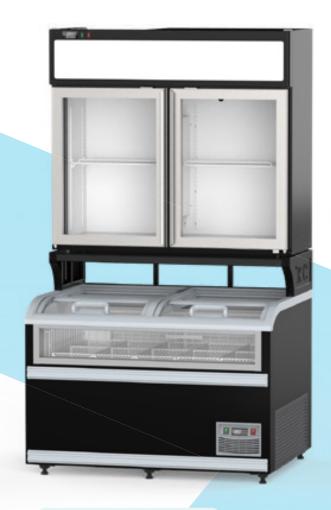

#### FREEZER COMBINATION

ZM14X-L01 + HN14A/ZTS-U

- Increasing display area
- Multiple combination choices
- Top cabinet fridge avaliable
- Auto defrosting
- RAL colour choices
- Optimized height & display design

#### SMALL FREEZER COMBINATION

ZM21B/X-L01+HN21A/ZTB-U

ZM25B/X-L01+HN25A/ZTB-U

- Increasing display area
- Multiple combination choices
- Top cabinet fridge avaliable
- Auto defrosting
- RAL colour choices
- Optimized height & display design