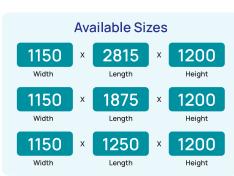

# LOTUS SL

The products, which are displayed inside of the Lotus model, which provides large display area because of its low base, can also be reached quite easily.

Side panels can be applied with double glazing, with mirror or as covered.

LALE

The products, which are displayed inside of the Lale model, which provides large display area because of its low base, can also be reached quite easily.