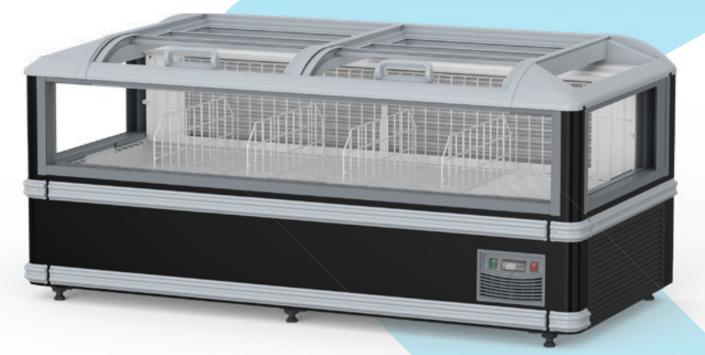

#### ISLAND DOUBLE SIDE FREEZER

- Remote Control Unit
- Polyurethane Body
- Double Evaporator exp. with Valf Bumper
- Digital Termostat
- Air-frost System

PTIONS

- Head Cabinet Option
- Class 3L1 (-15°C / -18°C)
- Class 3L2 (-12°C / -15°C)

Slow Rise Night Blind
Wire tray and divider
Sliding Glass Door
Super structure
2 row shelf with light

Island 1

Island 2