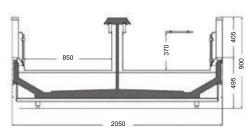

# LOTUS SL

The products, which are displayed inside of the Lotus model, which provides large display area because of its low base, can also be reached quite easily.

Side panels can be applied with double glazing, with mirror or as covered.