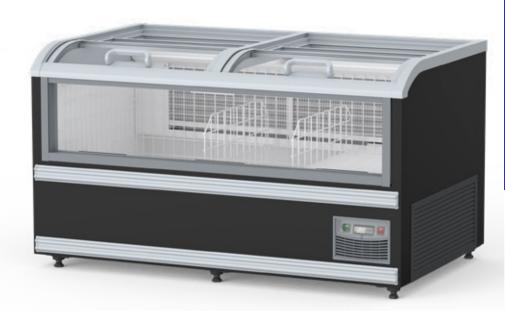

## ISLAND FREEZER ASIAN STYLE TRANSPERENT

#### HW18A/ZTB-U

- Widened transparent window
- Evaporator refrigerating
- Layers front glass
- User-friendly handles

- Larger opening area
- Auto defrosting
- RAL colour choices
- Imported compressor

## ISLAND FREEZER ASIAN STYLE TRANSPERENT

HN21A/ZTB-U

HN25A/ZTB-U

- Widened transparent window
- Evaporator refrigerating
- Layers front glass
- User-friendly handles

- Larger opening area
- Auto defrosting
- RAL colour choices
- Imported compressor

## ISLAND FREEZER CHINESE TRANSPERENT

HW18A/ZTS-U

- Front transparent window
- Layers front glass
- User-friendly handles
- Larger opening area
- The lowest temperature: -25°C
- Evaporator refrigerating
- RAL colour choices
- Auto defrosting

## ISLAND FREEZER CHINESE STYLE TRANSPERENT

HN21A/ZTS-U

HN25A/ZTS-U

- Front transparent window
- Evaporator refrigerating
- 4 Layers front glass
- User-friendly handles

- The lowest temperature: -25°C
- RAL colour choices
- Larger opening area
- Auto defrosting