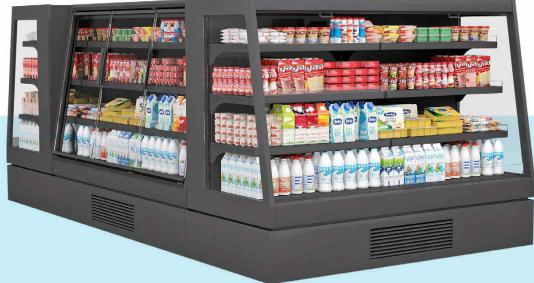

Melisa can be placed in front of a wall (wall type) and/or can be installed back to back (island type). Its multi-storey display area allows you more space for displaying dairy, charcuterie, fruits, vegetables and beverages.

Hercai GM can be placed in front of a wall (wall type) and/or can be installed back to back (island type). Its multi- storey display area allows you more space for displaying dairy, charcuterie, fruits, vegetables and beverages.