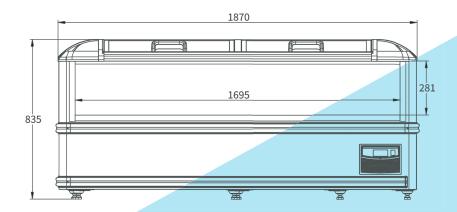

## ISLAND FREEZER ASIAN STYLE TRANSPERENT

#### HW18A/ZTB-U

- Widened transparent window
- Evaporator refrigerating
- Layers front glass
- User-friendly handles

- Larger opening area
- Auto defrosting
- RAL colour choices
- Imported compressor

## ISLAND FREEZER ASIAN STYLE TRANSPERENT

HN21A/ZTB-U

HN25A/ZTB-U

- Widened transparent window
- Evaporator refrigerating
- Layers front glass
- User-friendly handles

- Larger opening area
- Auto defrosting
- RAL colour choices
- Imported compressor

## ISLAND FREEZER CHINESE TRANSPERENT

HW18A/ZTS-U

- Front transparent window
- Layers front glass
- User-friendly handles
- Larger opening area
- The lowest temperature: -25°C
- Evaporator refrigerating
- RAL colour choices
- Auto defrosting

## ISLAND FREEZER CHINESE STYLE TRANSPERENT

HN21A/ZTS-U

HN25A/ZTS-U

- Front transparent window
- Evaporator refrigerating
- 4 Layers front glass
- User-friendly handles

- The lowest temperature: -25°C
- RAL colour choices
- Larger opening area
- Auto defrosting