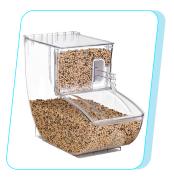

riendly handles

- Larger opening area
- Auto defrosting
- RAL colour choices
- Imported compressor



## ISLAND FREEZER CHINESE TRANSPERENT





HW18A/ZTS-U

- Front transparent window
- Layers front glass
- User-friendly handles
- Larger opening area
- The lowest temperature: -25°C
- Evaporator refrigerating
- RAL colour choices
- Auto defrosting



## ISLAND FREEZER CHINESE STYLE TRANSPERENT

HN21A/ZTS-U

HN25A/ZTS-U







- Front transparent window
- Evaporator refrigerating
- 4 Layers front glass
- User-friendly handles

- The lowest temperature: -25°C
- RAL colour choices
- Larger opening area
- Auto defrosting



## STORAGE SHELVE

#### Mini Storage













#### **Heavy Storage**











## STORAGE SHELVE











## **STORAGE SOLUTIONS**

#### **Grain/Nuts Dispensers**





**Chips Baskets** 



**Baskets** 























# Unlock the Future

Connect with our expansive network and elevate your business by integrating the latest technological advancements. Discover unparalleled refrigeration and storage solutions that embody the pinnacle of innovation available for you today!

Call & Book a Consultation Now! +971 506 306 463 +971 555 772 835



Ph. +971506306463,+971555772835

Mail: info@chilltechuae.com Showroom No. 1, Abdulla Kamber Business Center Hor Al Anz, Near Abu Baker, Al Siddique Metro Station, Dubai