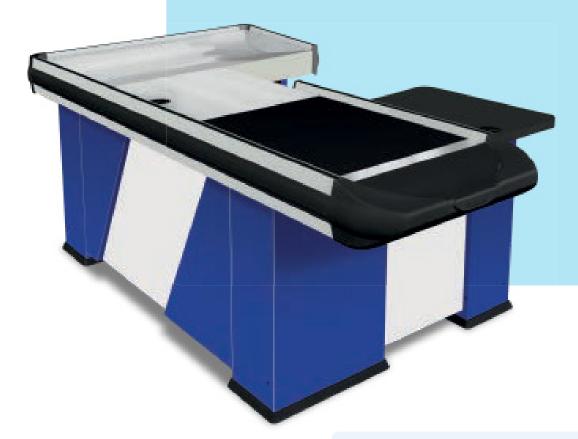

#### Complete Supermarket Equipment

Beyond refrigeration, Chill Tech provides a complete range of supermarket fixtures and equipment. Our offerings include shelving, racking systems, trolleys, cash counters, and more, ensuring smooth business operations. As a one-stop shop for your retail equipment needs, we simplify the process of setting up or upgrading your store.