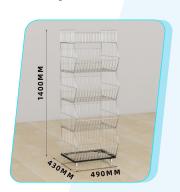

r opening area
- Auto defrosting
- RAL colour choices
- Imported compressor



## ISLAND FREEZER CHINESE TRANSPERENT





HW18A/ZTS-U

- Front transparent window
- Layers front glass
- User-friendly handles
- Larger opening area
- The lowest temperature: -25°C
- Evaporator refrigerating
- RAL colour choices
- Auto defrosting



## ISLAND FREEZER CHINESE STYLE TRANSPERENT

HN21A/ZTS-U

HN25A/ZTS-U







- Front transparent window
- Evaporator refrigerating
- 4 Layers front glass
- User-friendly handles

- The lowest temperature: -25°C
- RAL colour choices
- Larger opening area
- Auto defrosting



## STORAGE SHELVE

#### Mini Storage













#### **Heavy Storage**











## STORAGE SHELVE











## **STORAGE SOLUTIONS**

#### **Grain/Nuts Dispensers**





**Chips Baskets** 



**Baskets** 























# Unlock the Future

Connect with our expansive network and elevate your business by integrating the latest technological advancements. Discover unparalleled refrigeration and storage solutions that embody the pinnacle of innovation available for you today!

Call & Book a Consultation Now! +971 506 306 463 +971 555 772 835



Ph. +971506306463,+971555772835

Mail: info@chilltechuae.com Showroom No. 1, Abdulla Kamber Business Center Hor Al Anz, Near Abu Baker, Al Siddique Metro Station, Dubai