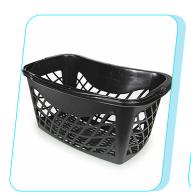

Auto defrosting
- RAL colour choices
- Imported compressor



## ISLAND FREEZER CHINESE TRANSPERENT





HW18A/ZTS-U

- Front transparent window
- Layers front glass
- User-friendly handles
- Larger opening area
- The lowest temperature: -25°C
- Evaporator refrigerating
- RAL colour choices
- Auto defrosting



## ISLAND FREEZER CHINESE STYLE TRANSPERENT

HN21A/ZTS-U

HN25A/ZTS-U







- Front transparent window
- Evaporator refrigerating
- 4 Layers front glass
- User-friendly handles

- The lowest temperature: -25°C
- RAL colour choices
- Larger opening area
- Auto defrosting



## STORAGE SHELVE

#### Mini Storage













#### **Heavy Storage**











## STORAGE SHELVE











## **STORAGE SOLUTIONS**

#### **Grain/Nuts Dispensers**





**Chips Baskets** 



**Baskets** 























# Unlock the Future

Connect with our expansive network and elevate your business by integrating the latest technological advancements. Discover unparalleled refrigeration and storage solutions that embody the pinnacle of innovation available for you today!

Call & Book a Consultation Now! +971 506 306 463 +971 555 772 835



Ph. +971506306463,+971555772835

Mail: info@chilltechuae.com Showroom No. 1, Abdulla Kamber Business Center Hor Al Anz, Near Abu Baker, Al Siddique Metro Station, Dubai