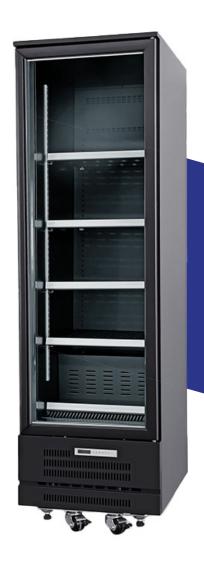

#### DISPLAY CASE GLASS DOOR UPRIGHT

BR60

**BF60** 

**One Door** 

600 Width 760 Length 2000

**BR120** 

BF120

**Two Door** 