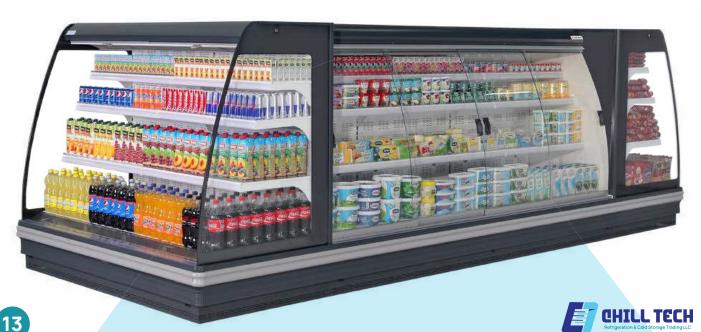

efficiency thanks to its robust design with innovative design.





Melisa can be placed in front of a wall (wall type) and/or can be installed back to back (island type). Its multi-storey display area allows you more space for displaying dairy, charcuterie, fruits, vegetables and beverages.





INCI

inci is an ideal choice for store owners through its elegant design, who wish to put the stylishness and ease of use at the forefront in their stores. It has been designed for packed meat, milk, delicatessen, fruit/vegetable products and for drinks. It has high energy efficiency thanks to its robust design with innovative design.



LALE

The products, which are displayed inside of the Lale model, which provides large display area because of its low base, can also be reached quite easily.





## **ANTORYUM**

Antoryum is designed for displaying all fast-moving consumer goods (FMCG) such as drinks, desserts, sandwiches and salads and it is coming with three level of wide shelves. This is one of the most suitable option for gas station, cafe, patisserie, mini markets where there is not large places for refrigerated cabinets.

## KAZABLANKA

Plug-in Casablanca model that provides excellent product visibility with its highly transparent glass structure; It can operate in both positive (3M1 & +2/+4) and negative (3L1 & -20 / -22) cooling classes with its high-tech "convertible" structure. With this advantage, our cabinet allows the display of both packaged meat, milk, delicatessen and beverage products as well as frozen products.







Hercai GM can be placed in front of a wall