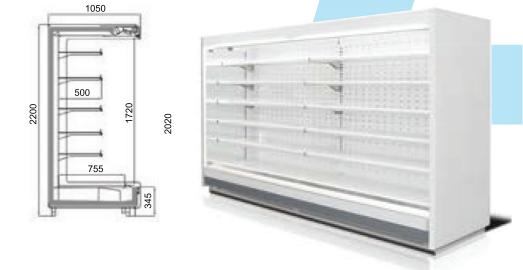

#### Comprehensive Refrigeration Solutions

ChillTech offers a wide array of refrigeration options designed to suit a variety of industries. From island freezers display to frigerators, our products porate the latest technology to en sure optimal cooling and energy effi ciency. Whether you operate in the food and beverage sector or the retail industry, we have the perfect solution for you.