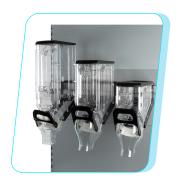

endly handles

- Larger opening area
- Auto defrosting
- RAL colour choices
- Imported compressor



## ISLAND FREEZER CHINESE TRANSPERENT





HW18A/ZTS-U

- Front transparent window
- Layers front glass
- User-friendly handles
- Larger opening area
- The lowest temperature: -25°C
- Evaporator refrigerating
- RAL colour choices
- Auto defrosting



## ISLAND FREEZER CHINESE STYLE TRANSPERENT

HN21A/ZTS-U

HN25A/ZTS-U







- Front transparent window
- Evaporator refrigerating
- 4 Layers front glass
- User-friendly handles

- The lowest temperature: -25°C
- RAL colour choices
- Larger opening area
- Auto defrosting



## STORAGE SHELVE

#### Mini Storage













#### **Heavy Storage**











## STORAGE SHELVE











## **STORAGE SOLUTIONS**

#### **Grain/Nuts Dispensers**





**Chips Baskets** 



**Baskets** 























# Unlock the Future

Connect with our expansive network and elevate your business by integrating the latest technological advancements. Discover unparalleled refrigeration and storage solutions that embody the pinnacle of innovation available for you today!

Call & Book a Consultation Now! +971 506 306 463 +971 555 772 835



Ph. +971506306463,+971555772835

Mail: info@chilltechuae.com Showroom No. 1, Abdulla Kamber Business Center Hor Al Anz, Near Abu Baker, Al Siddique Metro Station, Dubai