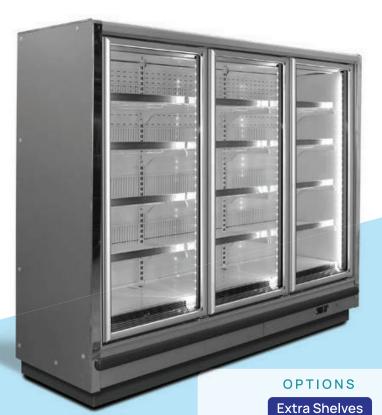

#### PLANET GLASS DOOR FREEZER

- Class 3L1 (-15°C / -18°C)
- 2, 3, 4 and 5 door models available
- Heated frame and Glass Doors
- 4x420 mm. adjustable wire shelves
- Epos price strips
- Shelf closing doors
- T5 light
- R404a, R407f, R449a, R744