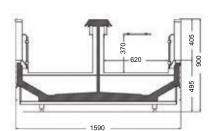

# LOTUS SL

The products, which are displayed inside of the Lotus model, which provides large display area because of its low base, can also be reached quite easily.

Side panels can be applied with double glazing, with mirror or as covered.