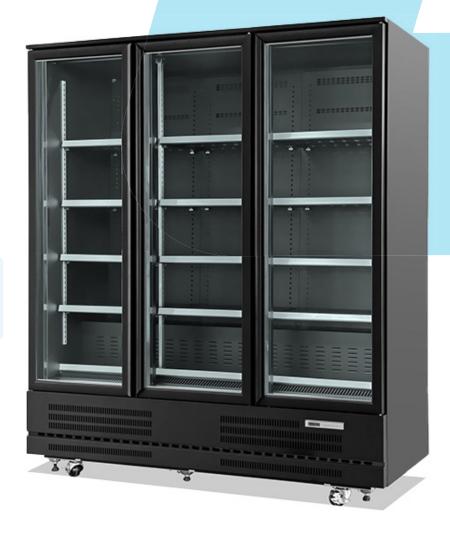

#### DISPLAY CASE GLASS DOOR UPRIGHT

BB180

BF180

**Three Door** 

600 >

760

X 2000 Height

- Perfect refrigeration effect and high energy saving
- Plug-in and different sizes can be freely combined.
- SECOP compressor, EBM fan motor
- Self-closing, Low-E glass door, 2 layers chiller glasses.
- 3 layers freezer glasses with heating
- Self-evaporate tray
- CE and ETL certificate