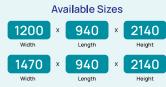

#### DISPLAY CASE GLASS DOOR UPRIGHT

BR60

**BF60** 

**One Door** 

600 Width 760 Length 2000

**BR120** 

BF120

**Two Door** 

1200 Width 760 Length 2000 Height

#### DISPLAY CASE GLASS DOOR UPRIGHT

BB180

BF180

**Three Door** 

600 >

760

X 2000 Height

- Perfect refrigeration effect and high energy saving
- Plug-in and different sizes can be freely combined.
- SECOP compressor, EBM fan motor
- Self-closing, Low-E glass door, 2 layers chiller glasses.
- 3 layers freezer glasses with heating
- Self-evaporate tray
- CE and ETL certificate