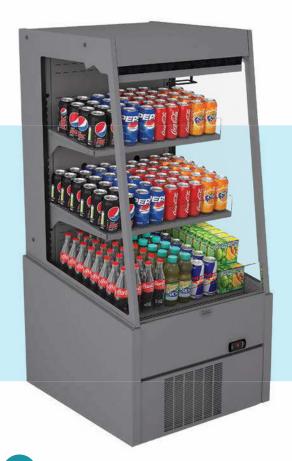

## **ANTORYUM**

Antoryum is designed for displaying all fast-moving consumer goods (FMCG) such as drinks, desserts, sandwiches and salads and it is coming with three level of wide shelves. This is one of the most suitable option for gas station, cafe, patisserie, mini markets where there is not large places for refrigerated cabinets.