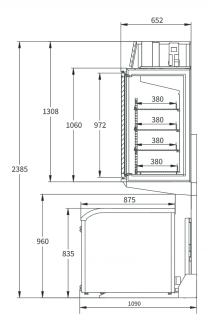

#### FREEZER COMBINATION

ZM14X-L01 + HN14A/ZTS-U

- Increasing display area
- Multiple combination choices
- Top cabinet fridge avaliable
- Auto defrosting
- RAL colour choices
- Optimized height & display design

#### SMALL FREEZER COMBINATION

ZM21B/X-L01+HN21A/ZTB-U

ZM25B/X-L01+HN25A/ZTB-U

- Increasing display area
- Multiple combination choices
- Top cabinet fridge avaliable
- Auto defrosting
- RAL colour choices
- Optimized height & display design