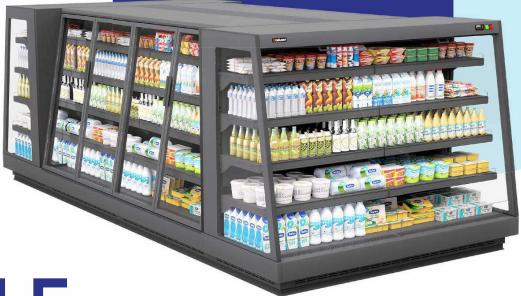

# LOTUS SL

The products, which are displayed inside of the Lotus model, which provides large display area because of its low base, can also be reached quite easily.

Side panels can be applied with double glazing, with mirror or as covered.

LALE

The products, which are displayed inside of the Lale model, which provides large display area because of its low base, can also be reached quite easily.