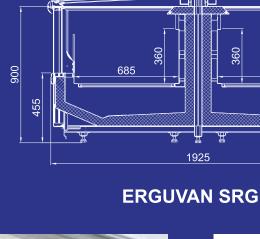

# LOTUS SL

The products, which are displayed inside of the Lotus model, which provides large display area because of its low base, can also be reached quite easily.

Side panels can be applied with double glazing, with mirror or as covered.