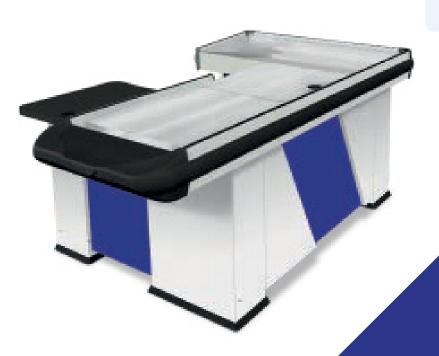

#### Complete Supermarket Equipment

Beyond refrigeration, Chill Tech provides a complete range of supermarket fixtures and equipment. Our offerings include shelving, racking systems, trolleys, cash counters, and more, ensuring smooth business operations. As a one-stop shop for your retail equipment needs, we simplify the process of setting up or upgrading your store.