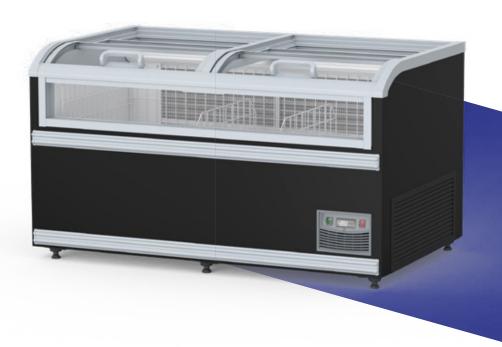

## ISLAND FREEZER ASIAN STYLE TRANSPERENT

## ISLAND FREEZER CHINESE TRANSPERENT

HW18A/ZTS-U

- Front transparent window
- Layers front glass
- User-friendly handles
- Larger opening area
- The lowest temperature: -25°C
- Evaporator refrigerating
- RAL colour choices
- Auto defrosting

## ISLAND FREEZER CHINESE STYLE TRANSPERENT

HN21A/ZTS-U

HN25A/ZTS-U

- Front transparent window
- Evaporator refrigerating
- 4 Layers front glass
- User-friendly handles

- The lowest temperature: -25°C
- RAL colour choices
- Larger opening area
- Auto defrosting