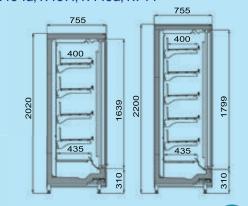

# LOTUS SL

The products, which are displayed inside of the Lotus model, which provides large display area because of its low base, can also be reached quite easily.

Side panels can be applied with double glazing, with mirror or as covered.

LALE

The products, which are displayed inside of the Lale model, which provides large display area because of its low base, can also be reached quite easily.