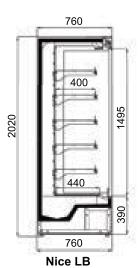

#### PLUG-IN WITH GLASS DOOR & OPEN PLUG-IN WITHOUT DOOR

- Class 3M2 (-1°C / +7°C)
- Low front Integral Multideck
- 5 x 400mm shelves + base
- Slide out machinery tray
- Full vision panoramic or mirrored end walls
- Water evaporation tray
- Automatic defrost
- Multiplexable
- Digital controller
- Slowrise night blind
- Shelf strenghtheners as standard
- Perspex shelf risers