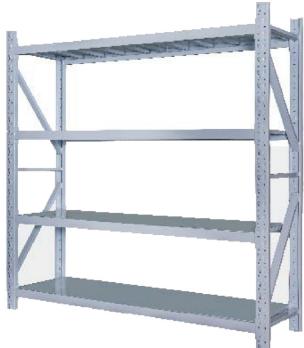

RENT

HN21A/ZTB-U

HN25A/ZTB-U







- Widened transparent window
- Evaporator refrigerating
- Layers front glass
- User-friendly handles

- Larger opening area
- Auto defrosting
- RAL colour choices
- Imported compressor



## ISLAND FREEZER CHINESE TRANSPERENT





HW18A/ZTS-U

- Front transparent window
- Layers front glass
- User-friendly handles
- Larger opening area
- The lowest temperature: -25°C
- Evaporator refrigerating
- RAL colour choices
- Auto defrosting



## ISLAND FREEZER CHINESE STYLE TRANSPERENT

HN21A/ZTS-U

HN25A/ZTS-U







- Front transparent window
- Evaporator refrigerating
- 4 Layers front glass
- User-friendly handles

- The lowest temperature: -25°C
- RAL colour choices
- Larger opening area
- Auto defrosting



## STORAGE SHELVE

#### Mini Storage













#### **Heavy Storage**











## STORAGE SHELVE











## **STORAGE SOLUTIONS**

#### **Grain/Nuts Dispensers**





**Chips Baskets** 



**Baskets** 























# Unlock the Future

Connect with our expansive network and elevate your business by integrating the latest technological advancements. Discover unparalleled refrigeration and storage solutions that embody the pinnacle of innovation available for you today!

Call & Book a Consultation Now! +971 506 306 463 +971 555 772 835



Ph. +971506306463,+971555772835

Mail: info@chilltechuae.com Showroom No. 1, Abdulla Kamber Business Center Hor Al Anz, Near Abu Baker, Al Siddique Metro Station, Dubai