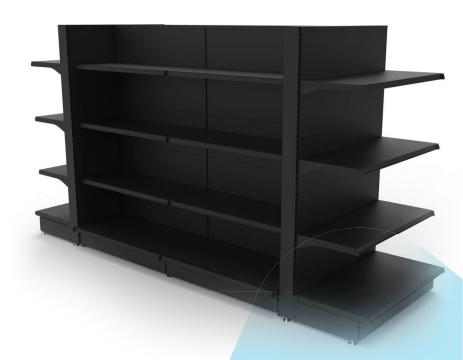

nt window
- Evaporator refrigerating
- Layers front glass
- User-friendly handles

- Larger opening area
- Auto defrosting
- RAL colour choices
- Imported compressor



## ISLAND FREEZER CHINESE TRANSPERENT





HW18A/ZTS-U

- Front transparent window
- Layers front glass
- User-friendly handles
- Larger opening area
- The lowest temperature: -25°C
- Evaporator refrigerating
- RAL colour choices
- Auto defrosting



## ISLAND FREEZER CHINESE STYLE TRANSPERENT

HN21A/ZTS-U

HN25A/ZTS-U







- Front transparent window
- Evaporator refrigerating
- 4 Layers front glass
- User-friendly handles

- The lowest temperature: -25°C
- RAL colour choices
- Larger opening area
- Auto defrosting



## STORAGE SHELVE

#### Mini Storage













#### **Heavy Storage**











## STORAGE SHELVE











## **STORAGE SOLUTIONS**

#### **Grain/Nuts Dispensers**





**Chips Baskets** 



**Baskets** 























# Unlock the Future

Connect with our expansive network and elevate your business by integrating the latest technological advancements. Discover unparalleled refrigeration and storage solutions that embody the pinnacle of innovation available for you today!

Call & Book a Consultation Now! +971 506 306 463 +971 555 772 835



Ph. +971506306463,+971555772835

Mail: info@chilltechuae.com Showroom No. 1, Abdulla Kamber Business Center Hor Al Anz, Near Abu Baker, Al Siddique Metro Station, Dubai