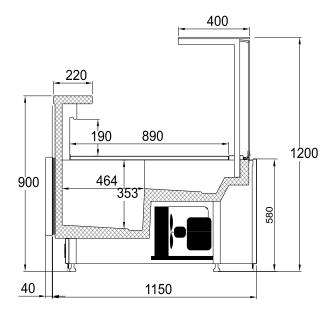

# LOTUS SL

The products, which are displayed inside of the Lotus model, which provides large display area because of its low base, can also be reached quite easily.

Side panels can be applied with double glazing, with mirror or as covered.

LALE

The products, which are displayed inside of the Lale model, which provides large display area because of its low base, can also be reached quite easily.