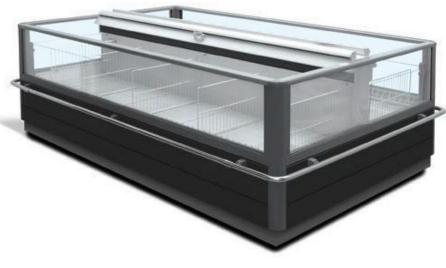

# LOTUS SL

The products, which are displayed inside of the Lotus model, which provides large display area because of its low base, can also be reached quite easily.

Side panels can be applied with double glazing, with mirror or as covered.